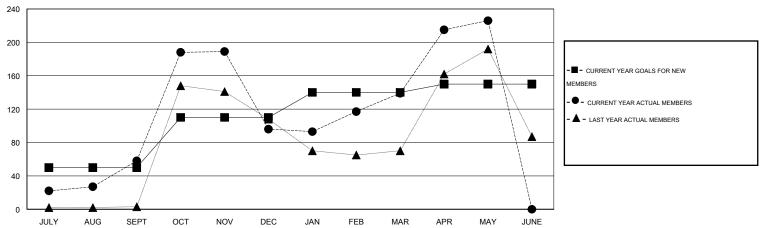

#### GOALS AND ACTUAL MEMBERS CUMULATIVE

| DROPPED CLUBS: 1  DROPPED MEMBERS |        | 51 CLUBS OF 65 ADDED 1 OR MORE<br>NEW MEMBERS | GENDER DISTRIBU<br>MALE<br>FEMALE | TION<br>731 (44.82%)<br>900 (55.18%) |     |
|-----------------------------------|--------|-----------------------------------------------|-----------------------------------|--------------------------------------|-----|
| DECEASED CLUB CANCELLED           | 3<br>0 | CLICK HERE FOR HEALTH                         | FAMILY UNIT MEMBERS               |                                      | 284 |
| OTHER                             | 262    | ASSESSMENT DATA                               | HEAD OF HOUSEHOLD                 | 132                                  |     |
| TOTAL                             | 265    |                                               | NON-HEAD OF HOUSEHOL              | D                                    | 152 |