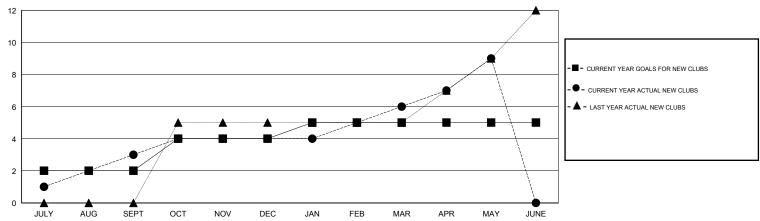

C   | 2                | 1                   | 0                          | 1                           | OCT/NOV/DEC           | 60                 | 151                        | 113                          | 38                          |  |
| JAN/FEB/MAR   | 1                | 2                   | 0                          | 2                           | JAN/FEB/MAR           | 30                 | 83                         | 40                           | 43                          |  |
| APR/MAY/JUNE  | 0                | 3                   | 0                          | 3                           | APR/MAY/JUNE          | 10                 | 153                        | 66                           | 87                          |  |

### GOALS AND ACTUAL NEW CLUBS CUMULATIVE



#### GOALS AND ACTUAL MEMBERS CUMULATIVE



| DROPPED CLUBS: 1  DROPPED MEMBERS |        | 51 CLUBS OF 65 ADDED 1 OR MORE<br>NEW MEMBERS | GENDER DISTRIBU<br>MALE<br>FEMALE | TION<br>731 (44.82%)<br>900 (55.18%) |     |
|-----------------------------------|--------|-----------------------------------------------|-----------------------------------|--------------------------------------|-----|
| DECEASED CLUB CANCELLED           | 3<br>0 | CLICK HERE FOR HEALTH                         | FAMILY UNIT MEMBERS               |                                      | 284 |
| OTHER                             | 262    | ASSESSMENT DATA                               | HEAD OF HOUSEHOLD                 | 132                                  |     |
| TOTAL                             | 265    |